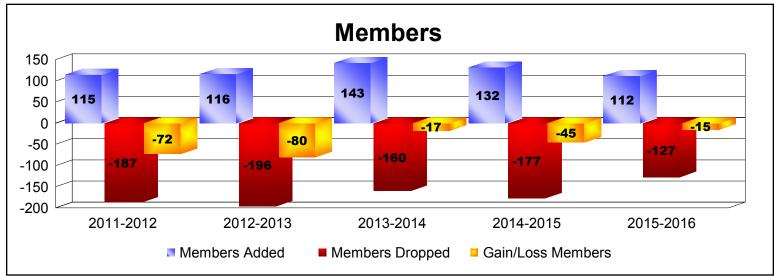

District 3 O

As of June 2016 Cumulative

| Year      | New<br>Clubs | Dropped<br>Clubs | Gain/<br>Loss<br>Clubs | New<br>Members | Charter<br>Members | Reinstate<br>Members | Transfer<br>Members | Total<br>Member<br>Added | Total<br>Members<br>Dropped | Gain/<br>Loss<br>Members |
|-----------|--------------|------------------|------------------------|----------------|--------------------|----------------------|---------------------|--------------------------|-----------------------------|--------------------------|
| 2011-2012 | 0            | -2               | -2                     | 107            | 0                  | 3                    | 5                   | 115                      | -187                        | -72                      |
| 2012-2013 | 0            | -4               | -4                     | 88             | 1                  | 19                   | 8                   | 116                      | -196                        | -80                      |
| 2013-2014 | 1            | -1               | 0                      | 101            | 20                 | 13                   | 9                   | 143                      | -160                        | -17                      |
| 2014-2015 | 0            | -3               | -3                     | 115            | 4                  | 5                    | 8                   | 132                      | -177                        | -45                      |
| 2015-2016 | 0            | -1               | -1                     | 103            | 1                  | 2                    | 6                   | 112                      | -127                        | -15                      |
| Average   | 0            | -2               | -2                     | 103            | 5                  | 8                    | 7                   | 124                      | -169                        | -46                      |