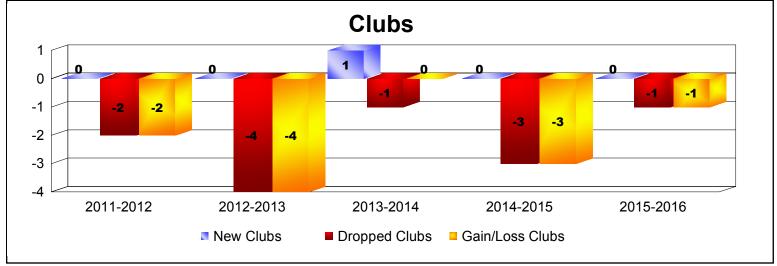

District 3 O

As of June 2016 Cumulative

| Year      | New<br>Clubs | Dropped<br>Clubs | Gain/<br>Loss<br>Clubs | New<br>Members | Charter<br>Members | Reinstate<br>Members | Transfer<br>Members | Total<br>Member<br>Added | Total<br>Members<br>Dropped | Gain/<br>Loss<br>Members |
|-----------|--------------|------------------|------------------------|----------------|--------------------|----------------------|---------------------|--------------------------|-----------------------------|--------------------------|
| 2011-2012 | 0            | -2               | -2                     | 107            | 0                  | 3                    | 5                   | 115                      | -187                        | -72                      |
| 2012-2013 | 0            | -4               | -4                     | 88             | 1                  | 19                   | 8                   | 116                      | -196                        | -80                      |
| 2013-2014 | 1            | -1               | 0                      | 101            | 20                 | 13                   | 9                   | 143                      | -160                        | -17                      |
| 2014-2015 | 0            | -3               | -3                     | 115            | 4                  | 5                    | 8                   | 132                      | -177                        | -45                      |
| 2015-2016 | 0            | -1               | -1                     | 103            | 1                  | 2                    | 6                   | 112                      | -127                        | -15                      |
| Average   | 0            | -2               | -2                     | 103            | 5                  | 8                    | 7                   | 124                      | -169                        | -46                      |